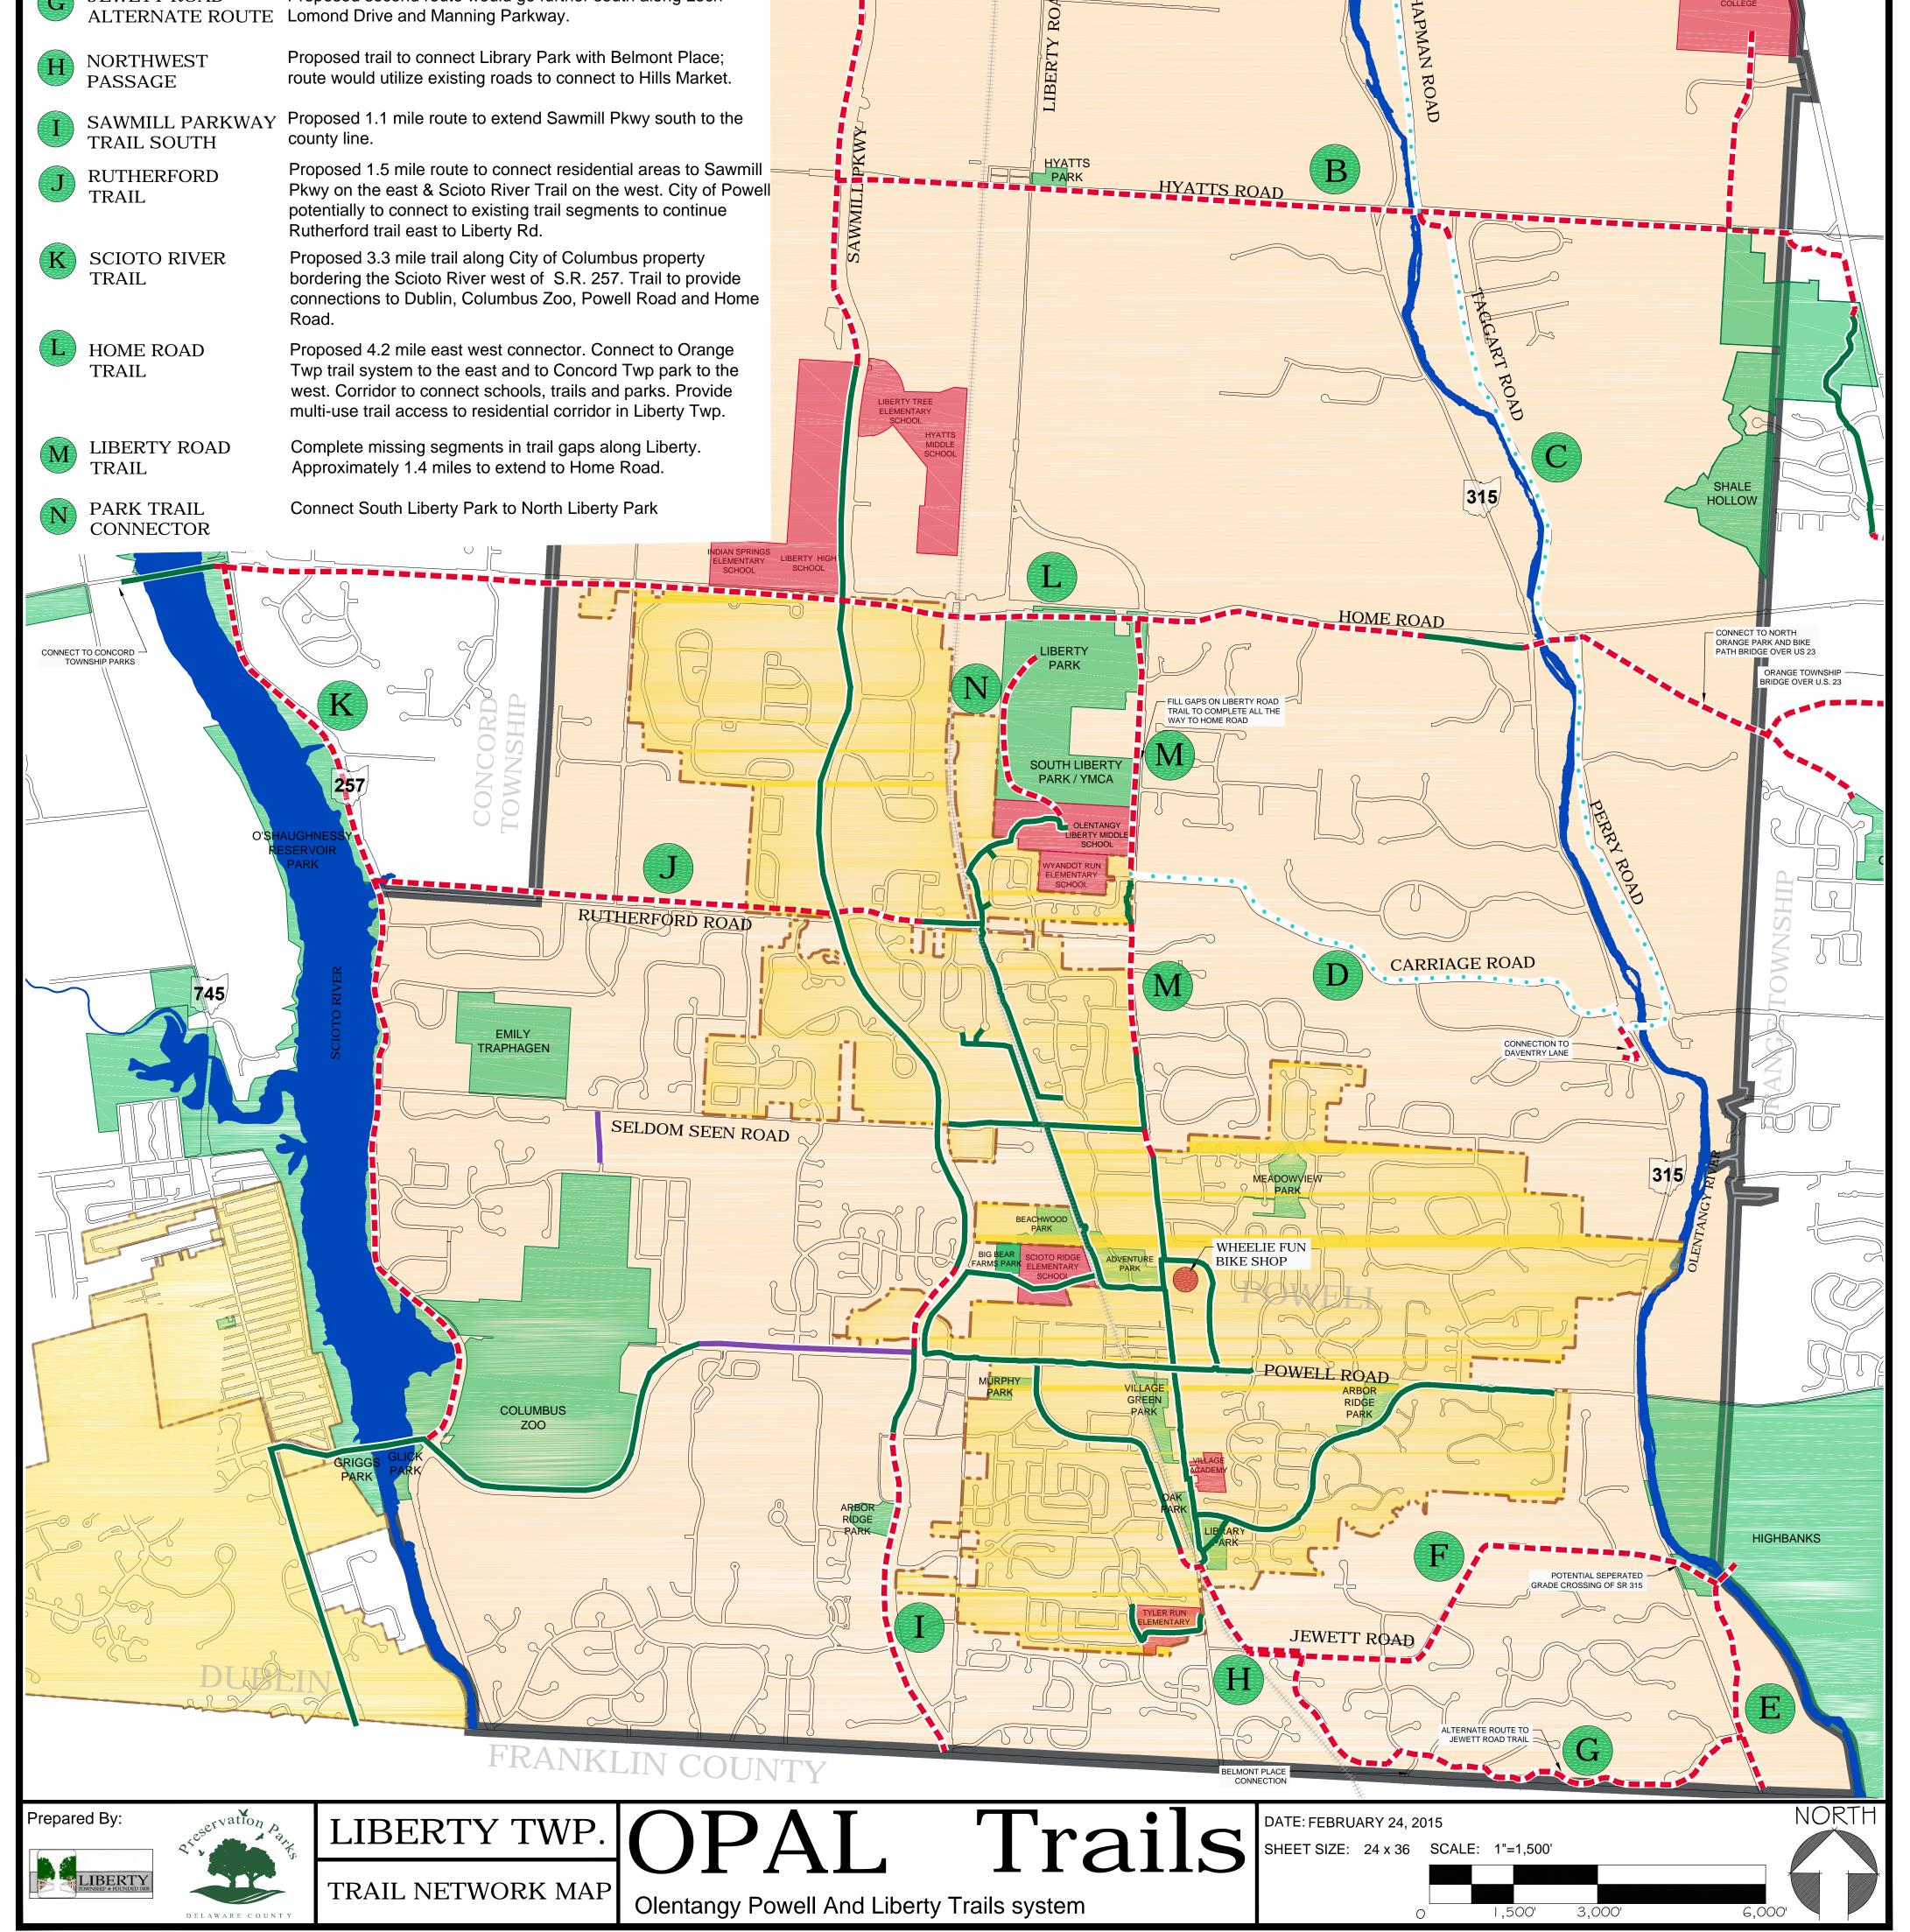

| ľ   | MAP LEGEND                     |                                                                                                                                                                                                                                                                                                                                           |                                                       |
|-----|--------------------------------|-------------------------------------------------------------------------------------------------------------------------------------------------------------------------------------------------------------------------------------------------------------------------------------------------------------------------------------------|-------------------------------------------------------|
|     | EXISTING TRAIL                 |                                                                                                                                                                                                                                                                                                                                           |                                                       |
|     | PLANNED TRAIL                  |                                                                                                                                                                                                                                                                                                                                           |                                                       |
| • • | PROPOSED BICYCLE               | FRIENDLY ROAD                                                                                                                                                                                                                                                                                                                             |                                                       |
|     | PARKS & OPEN SPACE             | ES                                                                                                                                                                                                                                                                                                                                        |                                                       |
|     | SCHOOL                         |                                                                                                                                                                                                                                                                                                                                           | DELAWARE                                              |
|     | LIBERTY TOWNSHIP               |                                                                                                                                                                                                                                                                                                                                           | TWP PARK                                              |
|     | MUNICIPALITY                   |                                                                                                                                                                                                                                                                                                                                           |                                                       |
|     | RIVER, PONDS, LAKES            | 6                                                                                                                                                                                                                                                                                                                                         |                                                       |
|     | POTENTIAL TRAIL PR             | ROJECTS DELAWAR                                                                                                                                                                                                                                                                                                                           | E TOWNSHIP                                            |
|     | SAWMILL PARKWAY<br>TRAIL NORTH | Proposed 5 mile trail to be constructed in conjunctions with th<br>Sawmill Pkwy. extension. Begins in front of Olentangy Liberty<br>HS and will include the missing piece up to Hyatts Road.<br>Extends to S.R. 42 and connects with future City of Delaware<br>trail system.                                                             |                                                       |
|     | HYATTS ROAD<br>TRAIL           | Proposed 3 mile trail to be constructed along Hyatts Rd.<br>Beginning at Sawmill Pkwy and extending east to U.S. 23<br>(Orange Twp.). Trail would connect to Shale Hollow and<br>Columbus State Campus.                                                                                                                                   | CONNECT TO CITY OF<br>DELAWARE MULTI-USE TRAIL<br>315 |
| C   | OLENTANGY RIVER<br>TRAIL NORTH | Proposed 5.4 mile trail that would utilize existing roadways<br>(Chapman & Taggart Roads) and greenspace to complete a<br>connection to the City of Delaware. At the south end potentia<br>to utilize the abandoned Orange Road bridge to cross the<br>Olentangy River. Still missing a segment from Orange Road<br>Highbanks Metro Park. | FORD ROAD                                             |
| D   | CARRIAGE ROAD<br>TRAIL         | Proposed 1.8 mile trail that would align with Carriage Road.<br>East/west route that would connect to schools and YMCA.<br>Extend eastern end to connect to Daventry Woods.                                                                                                                                                               |                                                       |
|     | OLENTANGY RIVER<br>TRAIL SOUTH | Proposed route north connecting to the existing Olentangy<br>River Trail in Franklin County. Three routes currently being<br>studied. Connection likely to be built in the next 2-3 years.                                                                                                                                                | CAMP<br>LAZARUS<br>BERVICES                           |
|     | JEWETT ROAD<br>TRAIL           | Proposed routes that would connect Powell to the Olentangy<br>River Trail. Two routes proposed; Jewett Road route to run<br>parallel with road.                                                                                                                                                                                           |                                                       |
| G   | JEWETT ROAD                    | Proposed second route would go further south along Loch                                                                                                                                                                                                                                                                                   | COLUMBUS STATE<br>COMMUNITY<br>COLLEGE                |